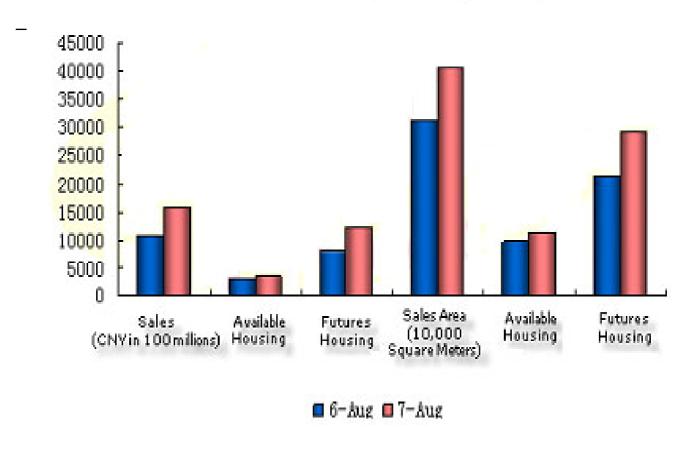

#### Sales Area

The finished area of commercial housing in China rose 10% year-on-year from Jan to Aug of 2007, up 1.6 percentage points against the same period of 2006; the sales area increased 30.9% year-on-year, up 21.6 percentage points against the same period of 2006; of which the sales area of available housing rose 12.6% year-on-year, up 22.8 percentage points year-on-year; and futures housing rose 39% year-on-year, increasing 18 percentage points year-on-year. The sales area was 1.7 times as the finished area. The demand was strong, and the contradiction between supply and demand was outstanding. Up to the end of August, the vacancy area of commercial housing in China has amounted to 119 million square meters, down 2.0% year-on-year.

### Sales of Commercial Housing in China, Jan-Aug, 2007.

Source: Research InChina

Among the 40 large and medium-sized cities, the finished area of 20 cities of which had dropped, 11 of which had declined more than 20% year-on-year, and Harbin was the largest to reach 63.2% year-on-year.

There were 36 cities with the increase of sales area, and Beihai was with the largest margin, up 153.3% year-on-year.

Sales of Commercial Housing in China, Jan-Aug, 2007

|        | Accumulati | ve Sales  | (CNY100  | Accumulative Sales Area (10,000 |           |          |  |
|--------|------------|-----------|----------|---------------------------------|-----------|----------|--|
|        | million)   |           |          | Square Meters)                  |           |          |  |
|        | Sales      | Available | Futures  | Sales Area                      | Available | Futures  |  |
|        |            | Housing   | Housing  |                                 | Housing   | Housing  |  |
| Aug-06 | 10870.72   | 2885,48   | 7985,24  | 31384,59                        | 10025.83  | 21358.76 |  |
| Sep-06 | 12415.34   | 3327.82   | 9087.52  | 35883,37                        | 11579.42  | 24303.95 |  |
| Oct-06 | 14053.17   | 3759.06   | 10294.1  | 40780.67                        | 13150.26  | 27630.41 |  |
| Nov-06 | 16141.36   | 4230,48   | 11910.88 | 46113.93                        | 14784.06  | 31329.87 |  |
| Dec-06 | 20509.68   | 6143.7    | 14365.98 | 60628.14                        | 22290.24  | 38337.9  |  |
| Jan-07 | -          | 7         |          | -                               | -         | -        |  |
| Feb-07 | 2247.9     | 479.54    | 1768.36  | 5371.47                         | 1374.81   | 3996.67  |  |
| Mar-07 | 4050, 75   | 989.77    | 3060,98  | 10600.77                        | 3050.23   | 7550.55  |  |
| Apr-07 | 5997.32    | 1442.24   | 4555.08  | 15765.16                        | 4561.68   | 11203,48 |  |
| May-07 | 8059.75    | 1930.77   | 6128.99  | 21148                           | 6101.87   | 15046.12 |  |
| Jun-07 | 10642.83   | 2543.71   | 8099.11  | 27904.15                        | 7978.79   | 19925,36 |  |
| Jul-07 | 13142.44   | 3091.03   | 10051.41 | 34137.24                        | 9642.8    | 24494.44 |  |
| Aug-07 | 15820.34   | 3628.79   | 12191.56 | 40572.81                        | 11291.89  | 29280.92 |  |