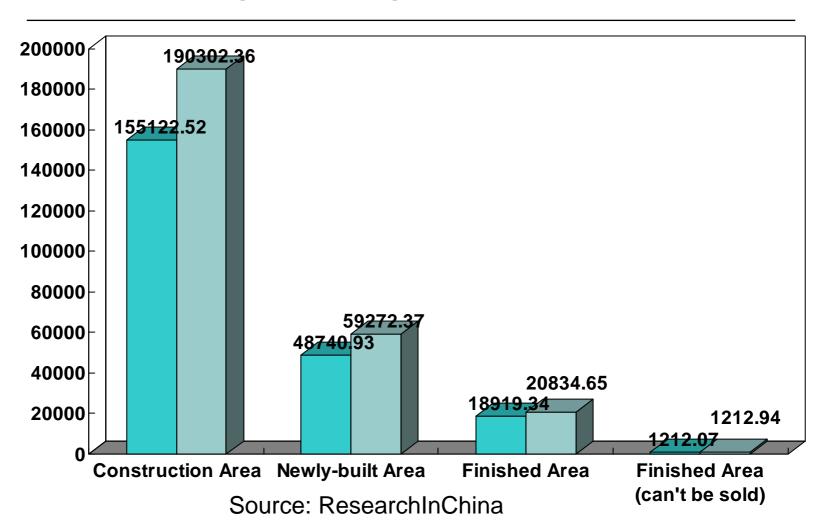

# Sample

- Supply and Demand of Commercial Housing
- Construction Area
- The construction area of housing in China had amounted to 190.3 million square meters by the end of Aug, 2007, up 22.7%. Of which, the housing area for residents amounted to 1.49 billion square meters, up 23.7%; the construction area of office building was 73.02 million square meters, up 19%; and the construction area for business was 213.57 million square meters, rising 12.5%.

## Construction of Commercial Housing in China, Aug 2006 VS Aug 2007 (10,000 sq.m)

Newly-built Area

- The newly-built area of commercial housing in China amounted to 592.72 million square meters in Aug, 2007, up 21.6% year-on-year, of which 493.49 million square meters were for residency, rising 23.4% year-on-year; 13.59 million square meters were for office buildings and 55.45 million square meters were for commercial housing.
- Among the newly-built commercial housing project of 2006-2007, the housing below 90 square meters accounted for 55.8% in the total area.

#### Finished Area

The finished area of commercial housing in China was 208.35 million square meters in Aug, 2007, up 10.1% year-on-year, of which the finished areas cannot sold was 12.13 million square meters, accounting for 5.82% in total. The finished area for residency was 170.45 square meters, up 10% year-on-year, accounting for 81.81% in the commercial housing. The finished area of office building was 4.61 million square meters, up 3.9% year-on-year, and the finished area for business was 22.42 million square meters, up 9.5% year-on-year.

Commercial Housing Construction in China, Jan-Aug, 2007

|        | Accumulat             | ion of2007 | ıare meters)     | Y-o-Y Growth       |                          |                         |                   |
|--------|-----------------------|------------|------------------|--------------------|--------------------------|-------------------------|-------------------|
|        | Constructi<br>on Area | Newly-bui  | Finished<br>Area | of can not be sold | Constr<br>uction<br>Area | Newly-<br>built<br>Area | Finishe<br>d Area |
| Aug-06 | 155122.5              | 48740.93   | 18919.34         | 1212.07            | 185                      | 16.8                    | 8.4               |
| Sep-06 | 163273.6              | 54885.49   | 22014.83         | 1434.56            | 189                      | 18                      | 8.7               |
| Oct-06 | 169840.7              | 59847.52   | 25790.49         | 1650.35            | 188                      | 18.1                    | 8.5               |
| Nov-06 | 176169.7              | 65048.32   | 30471.5          | 1969.34            | 184                      | 18                      | 8.8               |
| Dec-06 | 194090.2              | 78131.35   | 53019.36         | 3651.88            | 17.1                     | 15.1                    | -0.6              |
| Jan-07 | 7                     | -          | -                | -                  | -                        | -                       | -                 |
| Feb-07 | 94210.69              | 9966.74    | 3330,54          | 226.28             | 17.4                     | 3.6                     | -1.1              |
| Mar-07 | 124377.1              | 19044.23   | 6192 19          | 364.31             | 20.7                     | 10.6                    | 9.5               |
| Apr-07 | 142615.7              | 27382.31   | 8711.57          | 498.37             | 21.3                     | 14.7                    | 10.4              |
| May-07 | 156739.9              | 35510,34   | 111%.87          | 649.3              | 21.9                     | 17.4                    | 11.6              |
| Jun-07 | 171375.6              | 44891.97   | 14870.66         | 850.66             | 21.9                     | 18.4                    | 11.1              |
| Jul-07 | 181937.9              | 52557.66   | 17939.48         | 1018.44            | 225                      | 20.6                    | 10                |
| Aug-07 | 190302.4              | 59272.37   | 20834.65         | 1212.94            | 227                      | 21.6                    | 10.1              |