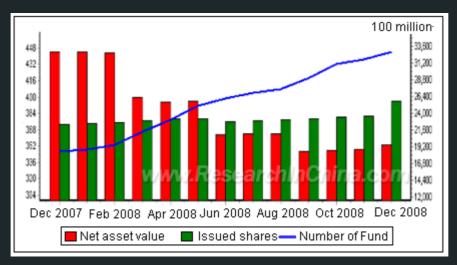

## Monthly Fund Scale in China, 2008

Unit: 100million Yuan/100million Share

In 2008, stock funds all had a loss; in contrast, fixed income funds enjoyed a considerable profit: the annual return rate of bond funds exceeded the fixed deposit and the return rate of monetary funds also increased along with the booming of bond market.