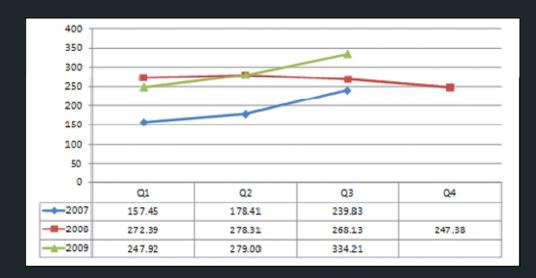

In 2009Q3, China's economy sustained growth gradually. Moreover, the social capita dealings further scaled up and the total capital handled in payment system increased rapidly year on year with a new high business value.

#### Quarterly Business Value in Payment System, 2007-2009 (Unit: RMB trillion)

Source: People's Bank of China; ResearchinChina

With more bank card issuers are emerging, and then the number of bank card holders is also enlarging rapidly. In addition, the debit card issuing is accelerating, while credit card is continually decreased. By the end of the third quarter of 2009, there had been 252 Unionpay members, 5 more than the end of the second quarter of the same year. Of these, some 210 were domestic institutions while 42 were overseas institutions. Meanwhile, bank cards accepted environment has increasingly improved, promoting the wide application of bank cars. By the end of the third quarter of 2009, there were 1.4725 million users handing their business through interbank payment system, 2.2734 million POS equipments and 199,600 ATMs, respectively up 122,100 users, 163,300 sets and 9,900 sets quarter-on-quarter.