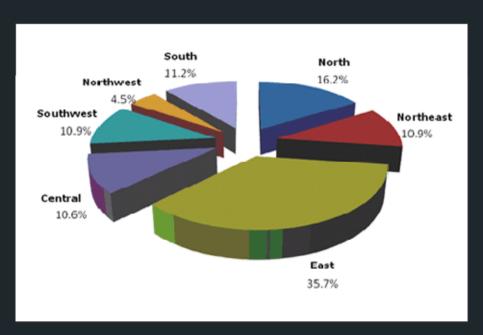

#### Monthly Investment in China Real Estate Industry, 2008-2009 (RMB: billion)

Source: ResearchInChina; National Bureau of Statistics of China

China's real estate investment is mainly concentrated in some developed areas, including East China and North China, especially the former occupies the largest shares 35.7%. In East China, the economy is booming with large population, which drives the real estate investment in this region.

#### Real Estate Investment in China by Region, 2009

Source: ResearchInChina

Through 58 figures and charts, this report illustrates China real estate investment, capital sources, investment in each province and municipality in 2009, in order to provide objective and accurate data for relevant research institutions.