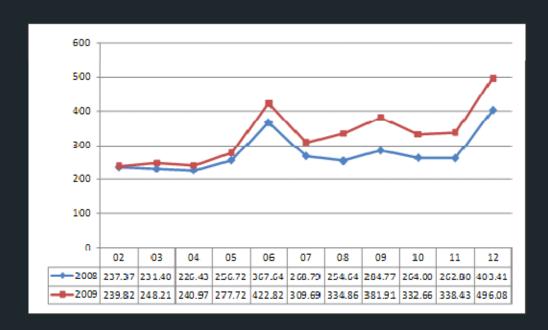

#### Monthly Investment in China Real Estate Industry, 2008-2009 (RMB: billion)

Source: ResearchInChina; National Bureau of Statistics of China

China's real estate investment is mainly concentrated in some developed areas, including East China and North China, especially the former occupies the largest shares 35.7%. In East China, the economy is booming with large population, which drives the real estate investment in this region.