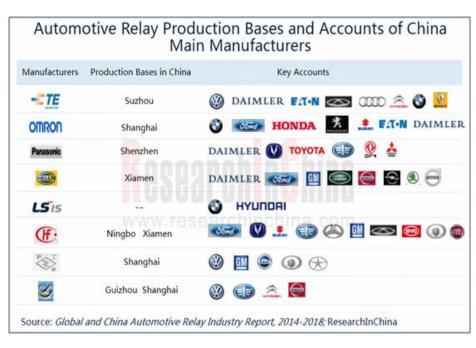

Copyright 2012ResearchInChina

The Vertical Portal for China Business Intelligence

Global automotive relay market is dominated by TE Connectivity, Panasonic, LS, Omron, and other foreign companies. Being bullish about the Chinese market, most of these companies have built production bases in China.

**TE Connectivity: a** global leader in automotive relay market; posted global revenue of USD13.9 billion in FY2014, with 3% or so contributed by automotive relay; its Automotive Segment has two production bases in China (EPZ factory and NEPZ factory), of which NEPZ has started to manufacture automotive relay from 2014.

**Omron:** entered the Chinese market in 1978; recorded revenue of JPY995 billion in China in FY2014, 18.4% of the company's total revenue; automotive relay production base in China- Shanghai OMRON Control Components Co., Ltd. has 8 automotive relay production lines, and plans to introduce 15 advanced production lines in 2015.

**Hongfa Technology Co., Ltd.:** the largest local Chinese automotive relay manufacturer and also one of a few global high-voltage DC relay suppliers. In Dec. 2013, the company invested the raised funds to build 6 high-voltage DC relay production lines, which are expected to be completed and put into operation in 2016, adding annual capacity of 1.2 million pieces then.