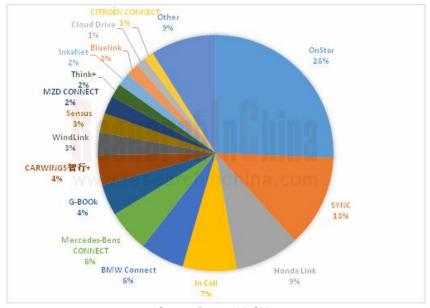

In January-September 2015, China's new passenger vehicles equipped with telematics products approximated 1.8 million units, up 32.1% from a year earlier. Among them, OnStar held 26% and ranked first, followed by SYNC and Honda Link. It is noted that in 2015 Changan Automobile launched several models equipped with In Call system, occupying 7%, thus making it the only self-owned brand that ranked among the top 5.

#### Pre-installation of Major Branded Telematics in China's Passenger Vehicle Market, Jan.-Sept. 2015

Source: ResearchInChina