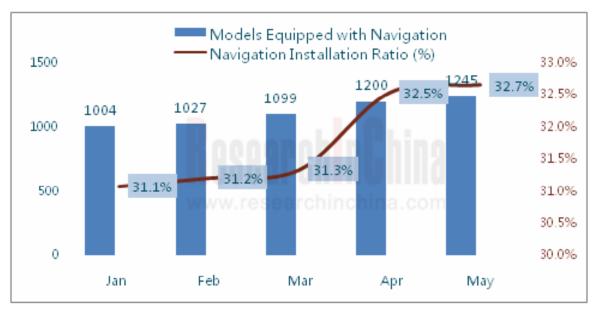

2. Automotive navigation has spread gradually from medium and high-end vehicle models to low-end models.

In terms of the navigation installation ratio of vehicle models on sale, 1,245 models tagged with the unit price of RMB200,000 or less were equipped with navigation in May 2016, compared with 1,004 models in January; correspondingly, the navigation installation ratio ascended from 31.1% to 32.7%. This shows that Chinese car navigation has spread gradually from medium and high-end vehicle models to low-end models.