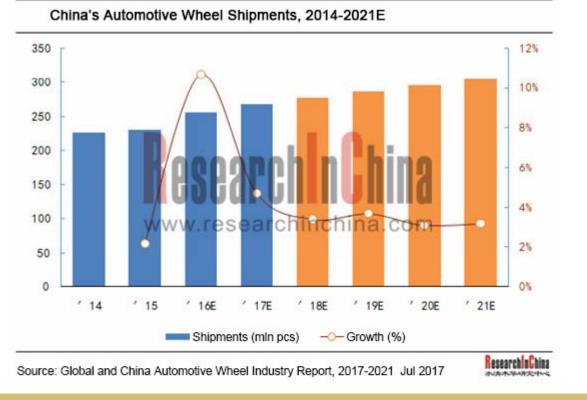

#### **INFORMATION SOURCES**

The primary information sources include Company Reports, and National Bureau of Statistics of China etc.

Copyright 2012 ResearchInChina

Wheel, one of essential parts of motor vehicle, finds its market demand directly connected with the automobile industry. China's auto production and sales hit record high in 2016, totaling 28.119 million units and 28.028 units, up 14.5% and 13.7% over the previous year, respectively, according to the data of China Association of Automobile Manufacturers (CAAM). Meanwhile, the country's wheel shipments rose by 10.7% year on year to 256 million pieces. As the automobile industry advances, wheel shipments will expand as well, reaching an estimated 305 million pieces in 2021, a CAGR of 3.6% over 2016.