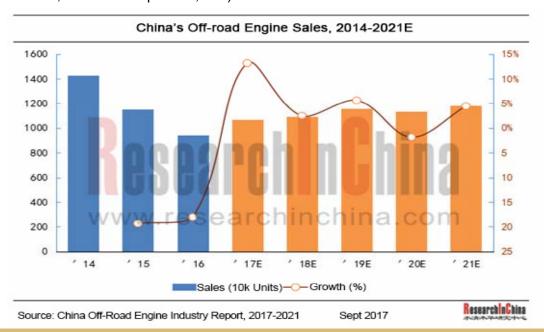

### **Abstract**

Off-road engine is a major power equipment for construction machinery, agricultural machinery, fishing vessels, national defense equipment, geological and oil drill, tourism sports equipment, garden machinery, and various general machinery. After years of development, the off-road engine industry has made great headway and the market is becoming saturated. In 2016, the demand for the engine for agricultural machinery fell sharply as a result of adjustments to subsidies for agricultural machinery, leading to a slump in sales of off-road engine, down 18.1% from a year ago to 9.439 million units. In the first half of 2017, despite a year-on-year drop in sales of the engine for ship and generator set, China's off-road engine sales still touched 5.3403 million units, driven by different degrees of growth in other market segments. Over the next five years, propelled by agricultural modernization and the development of urban gardens as well as full implementation of National III emission standard for agricultural machinery and others, the engine for agricultural machinery will develop accordingly, thus expanding the off-road engine market.