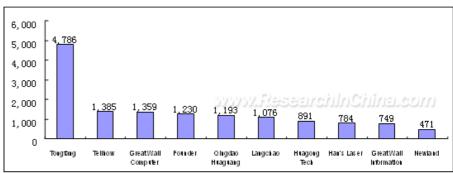

### Investment Distribution of China Computer & Intelligence Equipment Industry by Region 2000-2008

Top 10 Companies in Terms of Investment in China Computer & Intelligence Equipment Industry, 2000-2008 (Unit: CNY1 million)