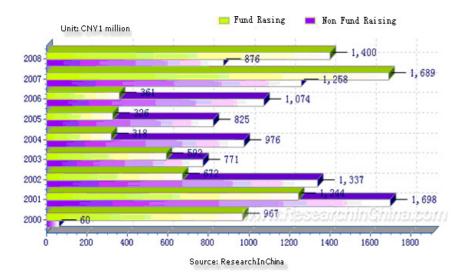

### Total Investment from China Listed Computer & Intelligence Equipment Companies 2000-2008