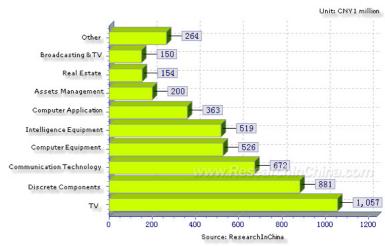

ds of the 21 listed companies.

### Research nChina

The Vertical Portal for China Business Intelligence

### Total Investment from China Listed Computer & Intelligence Equipment Companies 2000-2008



### Investment Distribution of China Computer & Intelligence Equipment Industry by Region 2000-2008





Top 10 Companies in Terms of Investment in China Computer & Intelligence Equipment Industry, 2000-2008 (Unit: CNY1 million)



The report takes Tongfang as example to introduce the investment trends and features of an individual company.

#### **Total Annual Investment of Tongfang, 2000-2008**





#### Regional Distribution of Tongfang's Investment, 2000-2008



#### Tongfang's Investment Distribution by Purpose, 2000-2008



#### Tongfang's Investment Distribution by Sector, 2000-2008





#### **Investment Characteristics of Tongfang**

It builds industry chains with focus on two major business, information industry and energy environment industry, mainly including the production and service of products like PC, LED chip, security system, digital TV, digital city and environment protection.

Its investment is mainly concentrated on North China, covering all large cities in China, and its investment overseas continues expanding. Tongfang entered a period of rapid growth in the year of 2007.

Besides its continued investment in PC, container inspection system, environment protection technology in recent years, it also has enlarged the investment in high-tech products, like LED chip, RFID, digital TV and e-government, making its investment projects scattered.

Its LED chip