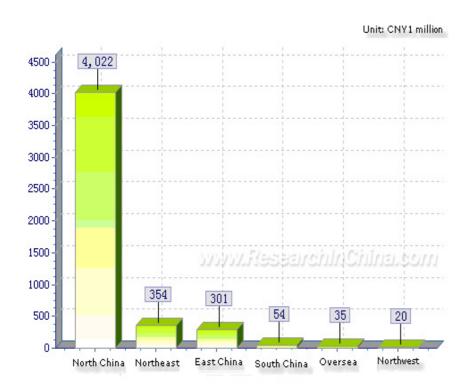

### Investment Distribution of China Computer & Intelligence Equipment Industry by Region 2000-2008

Top 10 Companies in Terms of Investment in China Computer & Intelligence Equipment Industry, 2000-2008 (Unit: CNY1 million)