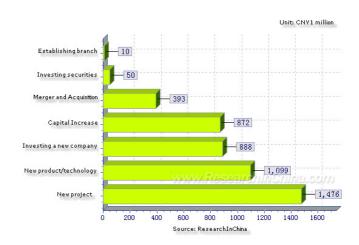

the industry, as well as investment features and investment trends of the 21 listed companies.

### Research nChina

The Vertical Portal for China Business Intelligence

### Total Investment from China Listed Computer & Intelligence Equipment Companies 2000-2008



### Investment Distribution of China Computer & Intelligence Equipment Industry by Region 2000-2008





Top 10 Companies in Terms of Investment in China Computer & Intelligence Equipment Industry, 2000-2008 (Unit: CNY1 million)



The report takes Tongfang as example to introduce the investment trends and features of an individual company.

#### **Total Annual Investment of Tongfang, 2000-2008**





#### Regional Distribution of Tongfang's Investment, 2000-2008



#### Tongfang's Investment Distribution by Purpose, 2000-2008



#### Tongfang's Investment Distribution by Sector, 2000-2008





#### **Investment Characteristics of Tongfang**

It builds industry chains with focus on two major business, information industry and energy environment industry, mainly including the production and service of products like PC, LED chip, security system, digital TV, digital city and environment protection.

Its investment is mainly concentrated on North China, covering all large cities in China, and its investment overseas continues expanding. Tongfang entered a period of rapid growth in the year of 2007.

Besides its continued investment in PC, container inspection system, environment protection technology in recent years, it also has enlarged the investment in high-tech products, like LED chip, RFID, digital TV and e-gov