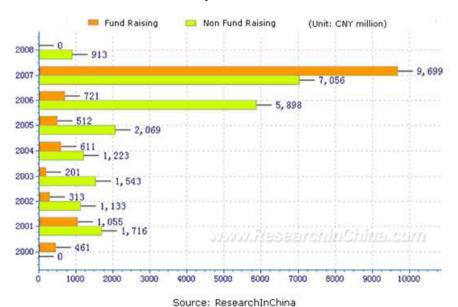

## Research in China

The Vertical Portal for China Business Intelligence

From the perspective of all investment projects released by the listed companies in the period 2001 to 2007, their investment was steady in the period, and then it picked up the pace of growth in 2006 to 2007, jumping to CNY16 billion in 2007 from CNY2 billion posted in 2000.

Annual Investment of China Listed Electrical Equipment

Companies 2000-2008

Seen from the investment distribution by region, Sichuan Province and Hebei Province were far ahead of others, and the combined investment exceeded half of the national total.