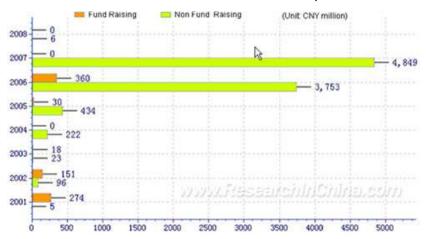

# Research in China

The Vertical Portal for China Business Intelligence

The report makes an in-depth analysis on the 37 listed companies, like Baoding Tianwei Baobian Electric Co., Ltd, which has mainly invested in new energy, like solar energy and wind energy, in recent years. Seen from the investment statistics in the past seven years, its projects were financed mainly by non fund raising and its investment rose sharply in 2006 and 2007, while that in the other years was relatively small, particularly in 2003. Its investment is scattered, mainly in North China, while other regions like Southwest, East China, and Northwest have also its investment.

#### Annual Investment of Tianwei Baodian, 2000-2008