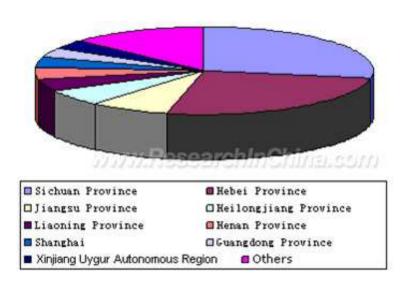

Annual Investment of China Listed Electrical Equipment

Companies 2000-2008

Seen from the investment distribution by region, Sichuan Province and Hebei Province were far ahead of others, and the combined investment exceeded half of the national total.

Investment Distribution of Listed Companies By Region, 2000-1H2008

Source: ResearchInChina