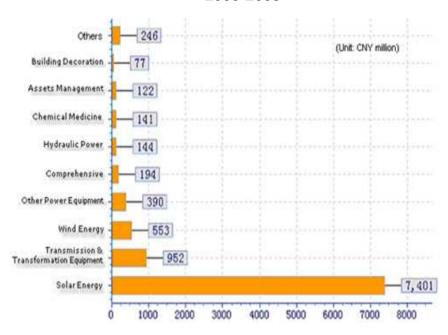

# Research in China

The Vertical Portal for China Business Intelligence

The report makes an in-depth analysis on the 37 listed companies, like Baoding Tianwei Baobian Electric Co., Ltd, which has mainly invested in new energy, like solar energy and wind energy, in recent years. Seen from the investment statistics in the past seven years, its projects were financed mainly by non fund raising and its investment rose sharply in 2006 and 2007, while that in the other years was relatively small, particularly in 2003. Its investment is scattered, mainly in North China, while other regions like Southwest, East China, and Northwest have also its investment.

### Investment Distribution of Tianwei Baobian by Segments, 2000-2008