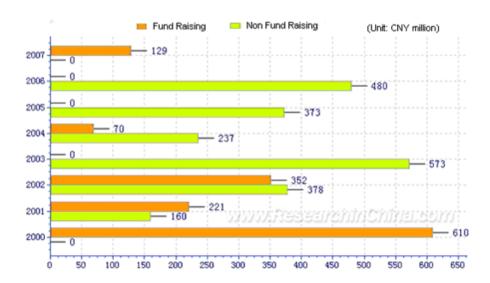

### The Vertical Portal for China Business Intelligence

The report summarizes and analyzes all investment projects financed by the 45 listed companies, like Yanjing Beer.

### Annual Investment Trend of Yanjing Beer, 2000-2008

Source: ResearchInChina

The following chart shows that Yanjing Beer's investment in North China is the biggest, reaching CNY1.169 billion, and then South China and Central China follow by an investment of CNY793 million and CNY637 million respectively.