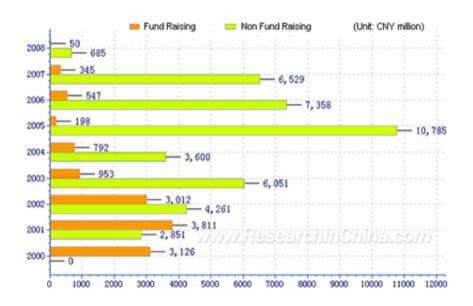

According to our study on all information released by the listed companies in China's food and beverage industry, their investment has gone through a sharp rise in the early stage and a slow down in the latter stage in the period 2000 to 2008. The total investment was more than tripled in the five years of 2000 to 2005, and broke the mark of CNY10 billion successfully in 2005. Then in the following two years of 2006 to 2007, it started declining slowly, but still remained at a relatively high level. Since we have not got enough information released so far this year by the listed companies to make a conclusion about investment trend of China's food and beverage industry, so we need wait and see the investment trend.

# Research in China

The Vertical Portal for China Business Intelligence

The following chart shows clearly that non fund raising played a dominant role in investment in the industry before 2003, and it had an absolute superiority after 2003.

# Annual Investment of Listed Food & Beverage Companies, 2000-2008

Source: ResearchInChina

In the period 2000 to 2008, liquor, beer, condiment & fermentation and dairy products are the four sub-industries which have got the most investment in China's food and beverage industry. Among which, liquor and beer all had an investment of more than CNY9 billion respectively. Moreover, China's booming real estate industry has also attracted much investment.