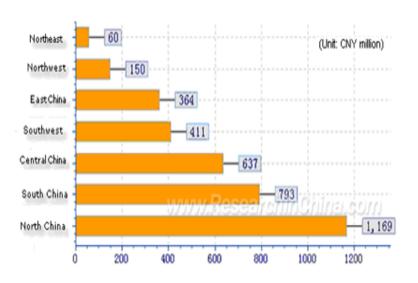

### Annual Investment Trend of Yanjing Beer, 2000-2008

Source: ResearchInChina

The following chart shows that Yanjing Beer's investment in North China is the biggest, reaching CNY1.169 billion, and then South China and Central China follow by an investment of CNY793 million and CNY637 million respectively.

### Yanjing Beer's Investment by Region, 2000-2008

Source: ResearchInChina

### **Investment Characteristics of Yanjing Beer**

- The company is specialized in the production and sales of beer. It will lay more emphasis on the development of its main business in the future with its focuses on expanding the production and sales of beer, broadening its sales channels and enlarging its market share.
- Its development strategy is to mainly develop the regions with market advantages. So far, Beijing, Guangxi Zhuang Autonomous Region and Inner Mongolia Autonomous Region have become the three key profit centers, and other provinces, like Fujian and Hubei, are in the stage of development. In recent years, it has invested chiefly in North China and South China, followed by Central China, Southwest and East China. The company has a regular amount of investment each year.
- While expanding the production and sales of ordinary beer, the company also makes sustained efforts to improve its medium- and high-end products and increase their proportions. As for its marketing strategy, it focuses on the development of its five core markets in Beijing, Guangxi Zhuang Autonomous Region, Inner Mongolia Autonomous Region, Fujian Province and Hubei Province. Yanjing Beer has become one of sponsors for 2008 Beijing Olympics to expand the popularity of its brand. Faced with soaring prices of raw materials, it has promoted the construction of barley production bases in Northwest and Northeast, and has established its own malt production bases in Xinjiang Uygur Autonomous Region and Inner Mongolia Autonomous Region. Its investment is rather concentrative.
- Its future development will still focus on the production and sales of beer. While consolidating its five key
  markets, it will penetrate the other provinces actively. Therefore, its investment in marketing may increase in the
  future.
- Notes: We can update the data in the report to the most recent quarter, when the report is purchased.