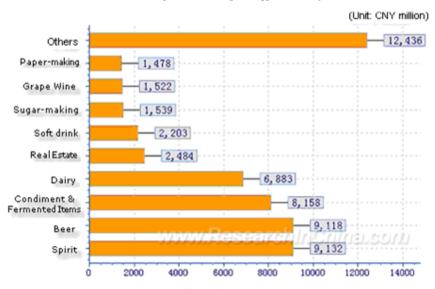

# Annual Investment of Listed Food & Beverage Companies, 2000-2008

Source: ResearchInChina

In the period 2000 to 2008, liquor, beer, condiment & fermentation and dairy products are the four sub-industries which have got the most investment in China's food and beverage industry. Among which, liquor and beer all had an investment of more than CNY9 billion respectively. Moreover, China's booming real estate industry has also attracted much investment.